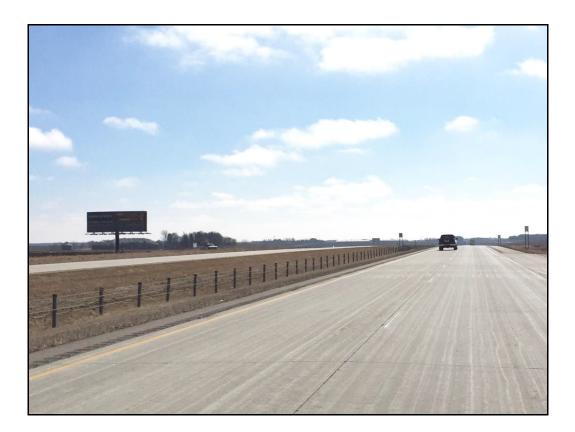

## Location

US Highway 14 Waseca Mile marker 156.2

## Read

Reaching Eastbound traffic to I-35 & beyond to Rochester

## Size

14' h x 48' w Non-lighted

Traffic Count

6,100 daily

| Rate Information                                                                |                                                                               |              | Мар                                         |                                 |
|---------------------------------------------------------------------------------|-------------------------------------------------------------------------------|--------------|---------------------------------------------|---------------------------------|
| TERM                                                                            | MONTHLY RENTAL                                                                | * PRODUCTION |                                             |                                 |
| 12 months                                                                       | \$550                                                                         | \$1000       |                                             |                                 |
| *One time Production charge includes design, printing and installation of sign. |                                                                               |              |                                             | _                               |
| -<br>17595                                                                      | <b>e Outdoor Adve</b><br>Dave Helder<br>Kenwood Trail, sto<br>KEVILLE, MN 550 | e #150       | Mankato<br>Your Ad<br>Here<br>14<br>13<br>T | (1-35)<br>Owatonna<br>Rochester |
|                                                                                 | 507) 351-6789<br>elder@SupremeOutdoo                                          | or.com       |                                             | 770W                            |